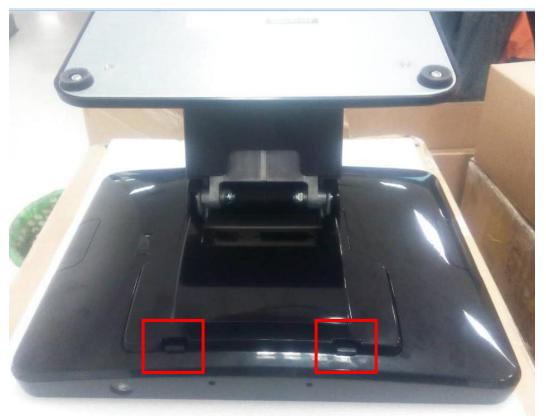

## 7" 2<sup>nd</sup> Display & LPT & COM Installation

1. 首先把 UPOS-211 放置在工作台上 (参照下图所示). 用双手扣住红色框内的卡勾,从而拆 掉塑胶盖.

Put UPOS-211 onto the work table, remove the plastic cover by pressing the 2 latches in the red block.