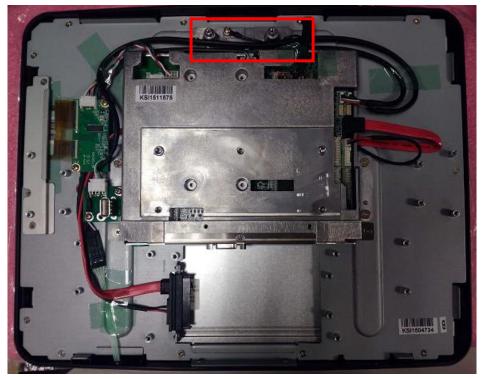

5. 拆下螺丝 Take off the screws

6. 拆下螺丝 Take off the screws

7. 取下底座和后盖 Take off the stand and back cover

8. Connect USB cable and locate the cables in order. Red mark: USB port.

9. Assembly the USB board to below location. Then assembly all the parts back.