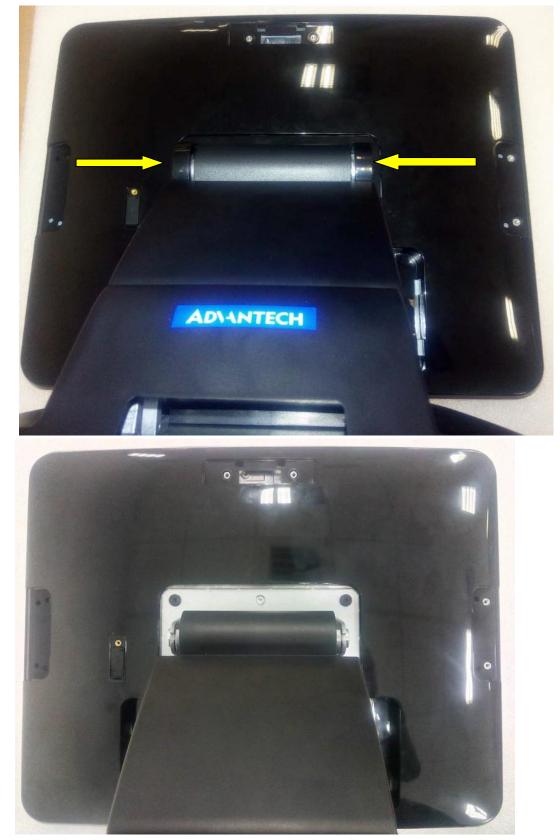

2. 拆下后盖上面的3个小塑料盖子 Disassembly 3 covers

备注:检查孔位上有没有螺丝,如果有请取下! Note: If there are screws, take them off.

3. 用双手向箭头方向压,拆下塑料盖子

Take off the hinge cover, use hands to push as the yellow arrow direction

4. 拆下支架螺丝 Take off the screws

5. 拆下螺丝 Take off the screws

6. 拆下螺丝 Take off the screws

7. 取下底座和后盖 Take off the stand and back cover

8. Connect USB cable and locate the cables in order. Red mark: USB port.

9. Assembly the USB board to below location. Then assembly all the parts back.