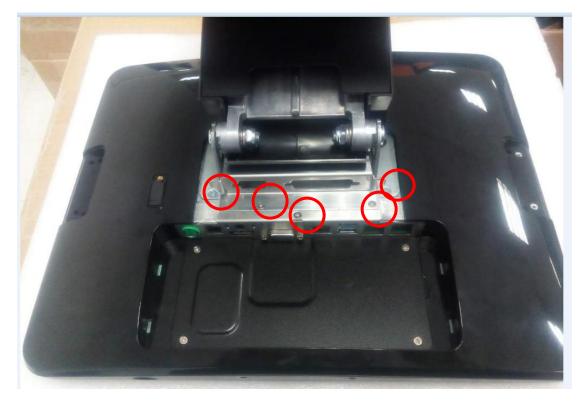

5. 拆下螺丝 Take off the screws

6. 拆下螺丝 Take off the screws

7. 取下底座和后盖 Take off the stand and back cover

8. Connect USB cable and locate the cables in order. Red mark: USB port.

9. Assembly the USB board to below location. Then assembly all the parts back.