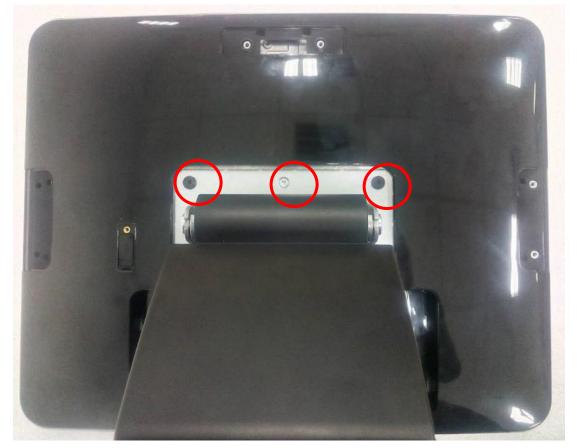

5. 拆下螺丝 Take off the screws

6. 拆下螺丝 Take off the screws

7. 取下底座和后盖 Take off the stand and back cover

8. Connect USB cable and locate the cables in order. Red mark: USB port.

9. Assembly the USB board to below location. Then assembly all the parts back.