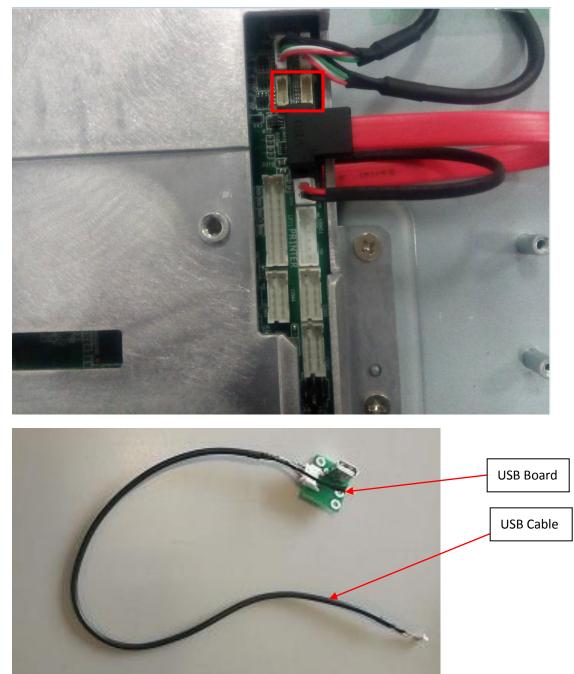

5. 拆下螺丝 Take off the screws

6. 拆下螺丝 Take off the screws

7. 取下底座和后盖 Take off the stand and back cover

8. Connect USB cable and locate the cables in order. Red mark: USB port.

9. Assembly the USB board to below location. Then assembly all the parts back.