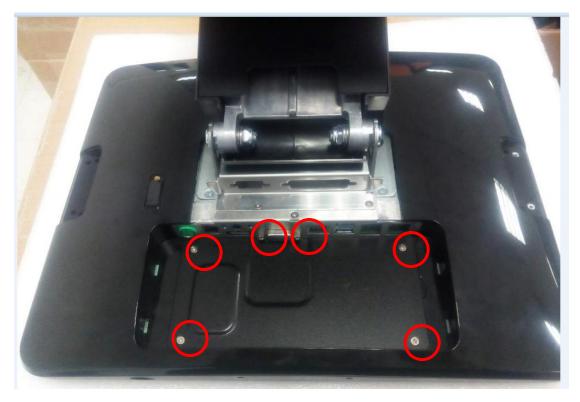

5. 拆下螺丝 Take off the screws

6. 拆下螺丝 Take off the screws

7. 取下底座和后盖 Take off the stand and back cover

8. Connect USB cable and locate the cables in order. Red mark: USB port.

9. Assembly the USB board to below location. Then assembly all the parts back.