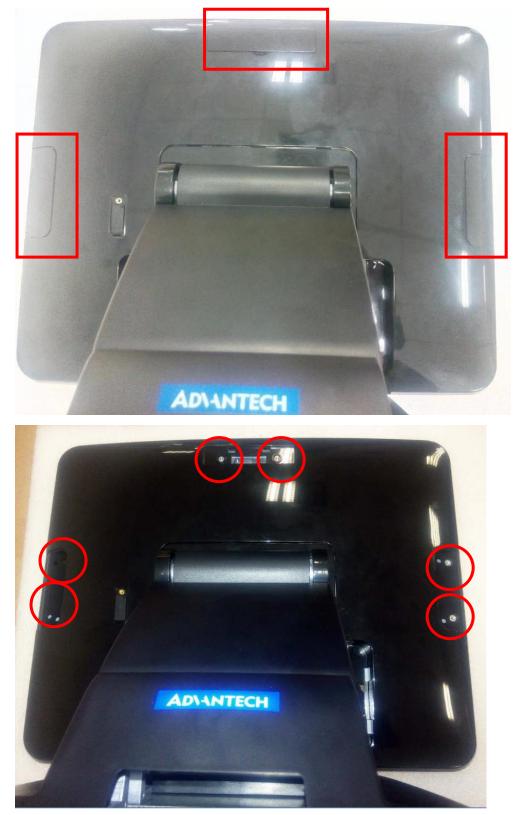

2. 拆下后盖上面的3个小塑料盖子 Disassembly 3 covers

备注:检查孔位上有没有螺丝,如果有请取下! Note: If there are screws, take them off.

3. 用双手向箭头方向压,拆下塑料盖子

Take off the hinge cover, use hands to push as the yellow arrow direction

4. 拆下支架螺丝 Take off the screws