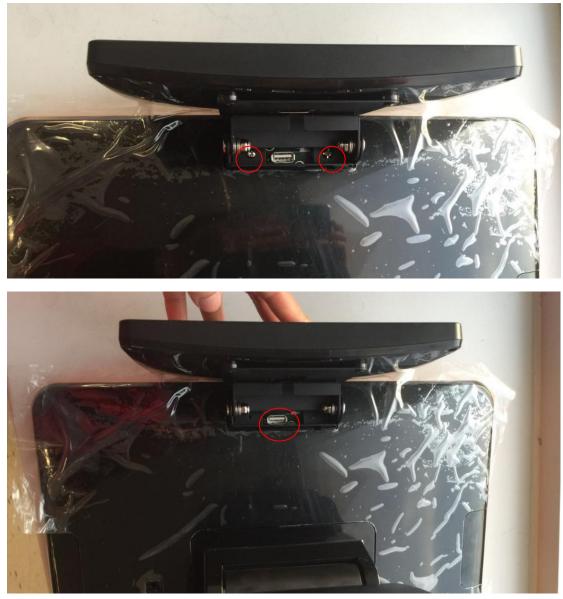

10. Take out the 7" monitor. It is with the rear mount bracket & USB cable.

11. Assembly 7" monitor to the red block area, via 2 screws, then connect the USB cable on 7" monitor to the USB port.

12. Put the UPOS-211 with 7" 2<sup>nd</sup> display to the normal working position.