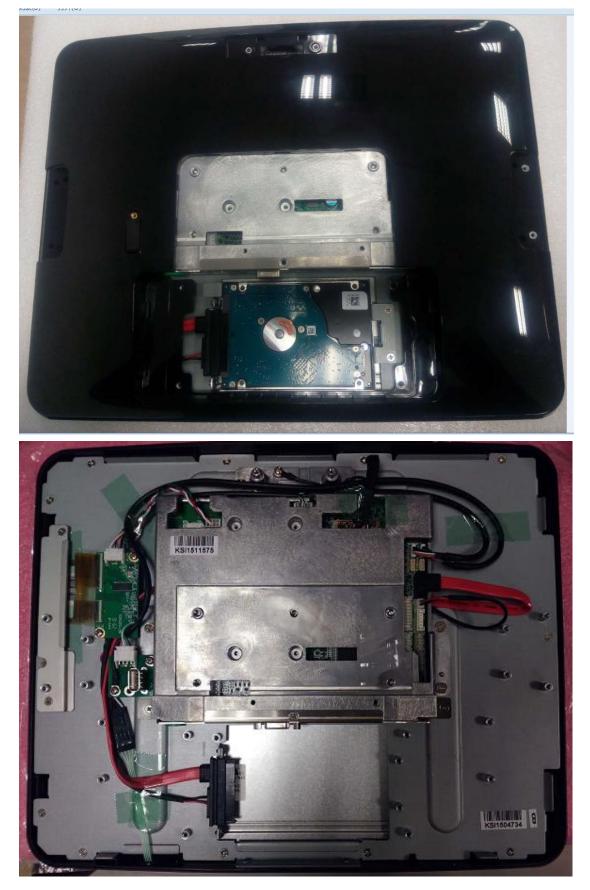

5. 拆下螺丝 Take off the screws

6. 拆下螺丝 Take off the screws

7. 取下底座和后盖 Take off the stand and back cover

8. Connect USB cable and locate the cables in order. Red mark: USB port.

9. Assembly the USB board to below location. Then assembly all the parts back.

10. Take out the 7" monitor. It is with the rear mount bracket & USB cable.

11. Assembly 7" monitor to the red block area, via 2 screws, then connect the USB cable on 7" monitor to the USB port.

12. Put the UPOS-211 with 7" 2<sup>nd</sup> display to the normal working position.