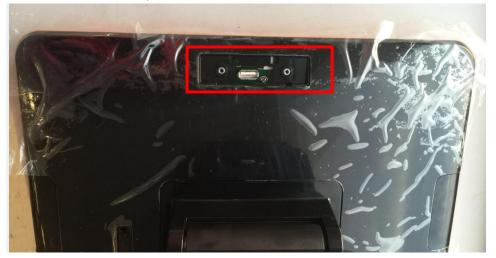

10. Take out the 7" monitor. It is with the rear mount bracket & USB cable.

11. Assembly 7" monitor to the red block area, via 2 screws, then connect the USB cable on 7" monitor to the USB port.

12. Put the UPOS-211 with 7" 2<sup>nd</sup> display to the normal working position.