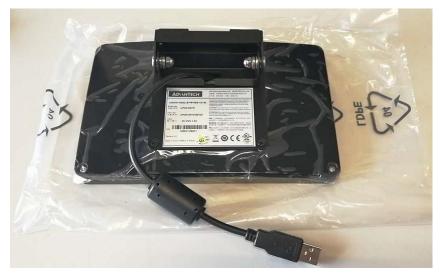

10. Take out the 7" monitor. It is with the rear mount bracket & USB cable.

11. Assembly 7" monitor to the red block area, via 2 screws, then connect the USB cable on 7" monitor to the USB port.

12. Put the UPOS-211 with 7" 2<sup>nd</sup> display to the normal working position.